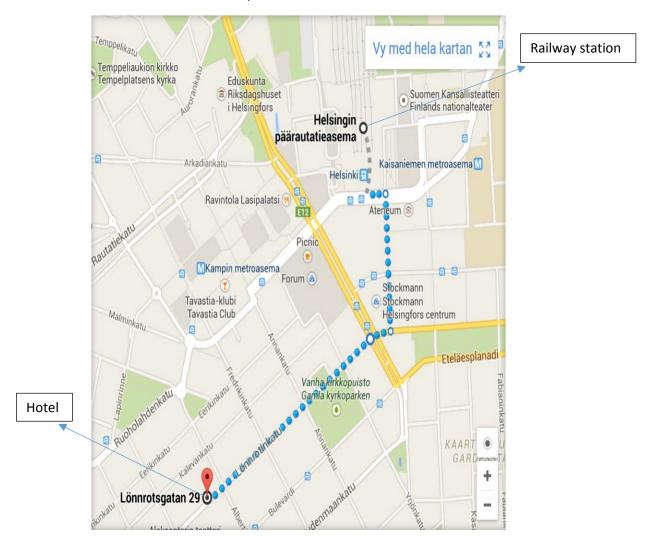

You can also take the I or P train for the airport directly to the train station from where it is a 15 minutes walk to the hotel.

More info: https://www.hsl.fi/en

Instructions how to walk from the Railwaystation to the hotel: